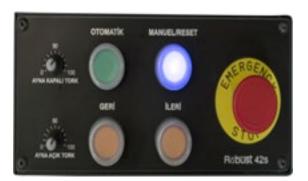

Thanks to servo motor, precise torque and speed settings suitable for bar diameters are made. In addition, chuck open/close torques can be adjusted. When the chuck is closed, no excessive torque is applied on bars. Thus, the bars turn without bending in the channel.

The beacon lamp is used to remotely observe the operating status of barfeeder. The interventions can be easily done with LED light inside the barfeeder and electric panel.

RED MAKİNE MÜHENDİSLİK İTH.İHR.SANAYİ VE TİC.LTD.ŞTİ