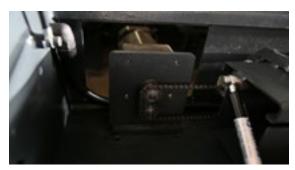

Thanks to servo motor, precise torque and speed settings suitable for bar diameters are made. In addition, chuck open/close torques can be adjusted. When the chuck is closed, no excessive torque is applied on bars. Thus, the bars turn without bending in the channel.