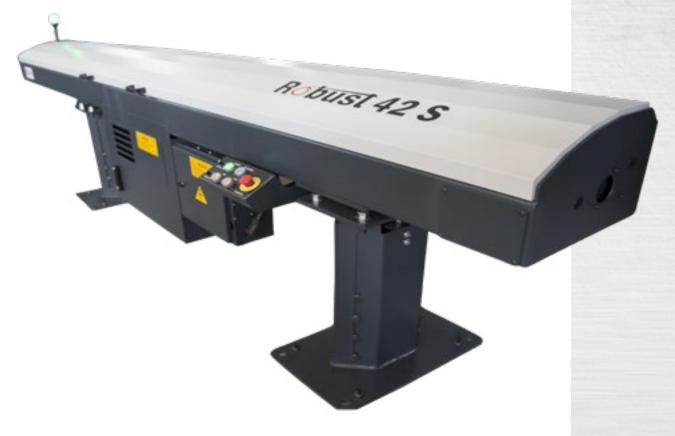

## Robust 42S

## MANUAL BARFEEDER

- COMPETITIVE PRICE
- LONG BAR
- HIGH RPM

| Diameter                 | Ø 6-42 mm                                       |
|--------------------------|-------------------------------------------------|
| Bar Length               | 500-3000 mm                                     |
| Bar Loading System       | Manual                                          |
| Guiding System           | 12 mm,22 mm,32 mm,42 mm in one PU block channel |
| Headstock Type           | Fixed                                           |
| Antivibration Front Rest | V type polyurethane-PU                          |
| Motor                    | Delta Servo                                     |