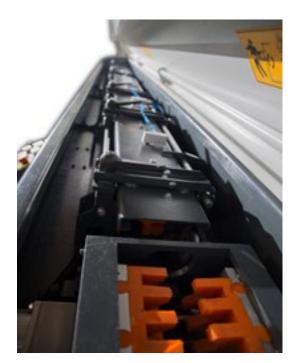

With Polyurethane molded channel and V type antivibration front rest system, the material is allowed to turn without vibration at high RPMs

Channels with four different diameters are combined on a single monoblock channel system. Thus, diameter changeover can be done easily in a short time.

Thanks to servo motor, precise torque and speed settings suitable for bar diameters are made. In addition, chuck open/close torques can be adjusted. When the chuck is closed, no excessive torque is applied on bars. Thus, the bars turn without bending in the channel.

The beacon lamp is used to remotely observe the operating status of barfeeder. The interventions can be easily done with LED light inside the barfeeder and electric panel.

RED MAKİNE MÜHENDİSLİK İTH.İHR.SANAYİ VE TİC.LTD.ŞTİ