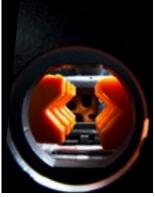

With Polyurethane molded channel and V type antivibration front rest system, the material is allowed to turn without vibration at high RPMs

Channels with four different diameters are combined on a single monoblock channel system. Thus, diameter changeover can be done easily in a short time.