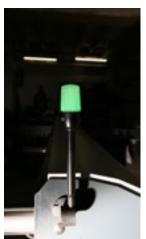

The beacon lamp is used to remotely observe the operating status of barfeeder. The interventions can be easily done with LED light inside the barfeeder and electric panel.

RED MAKİNE MÜHENDİSLİK İTH.İHR.SANAYİ VE TİC.LTD.ŞTİ