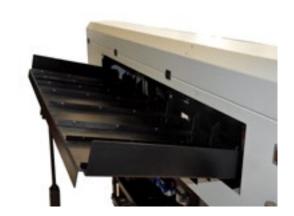

With the V type channel system suitable for every diameter, the bars move smoothly without being damaged. The short remrants can be loaded.

The beacon lamp is used to remotely observe the operating, it has user friendly touch screen.

The interventions can be easily done with LED light inside the barfeeder and electric panel.

The barfeeder can be moved on X-axis rail. Thus, interventions can be easily done on lathe and headstock.

With automatic loading system and diameter setting, the diameter changeover can be done in a short time.