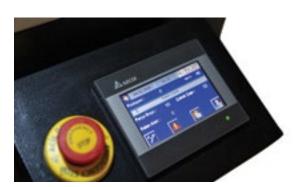

With the V type channel system suitable for every diameter, the bars move smoothly without being damaged. The short remrants can be loaded.

The beacon lamp is used to remotely observe the operating, it has user friendly touch screen.