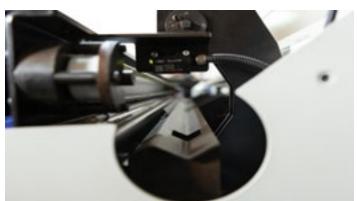

Because of whole barstock is returned in spindle, there is no vibration risk. Thus, the machining can be done in required rpm.

Thanks to the servo motor, material positioning is accurate. It does not hit turret and stopper.

With the V type channel system suitable for every diameter, the bars move smoothly without being damaged. The short remrants can be loaded.

The beacon lamp is used to remotely observe the operating, it has user friendly touch screen.