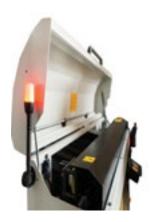

With the V type channel system suitable for every diameter, the bars move smoothly without being damaged. The short remrants can be loaded.

The beacon lamp is used to remotely observe the operating, it has user friendly touch screen.

The interventions can be easily done with LED light inside the barfeeder and electric panel.

The barfeeder can be moved on X-axis rail. Thus, interventions can be easily done on lathe and headstock.

With automatic loading system and diameter setting, the diameter changeover can be done in a short time.