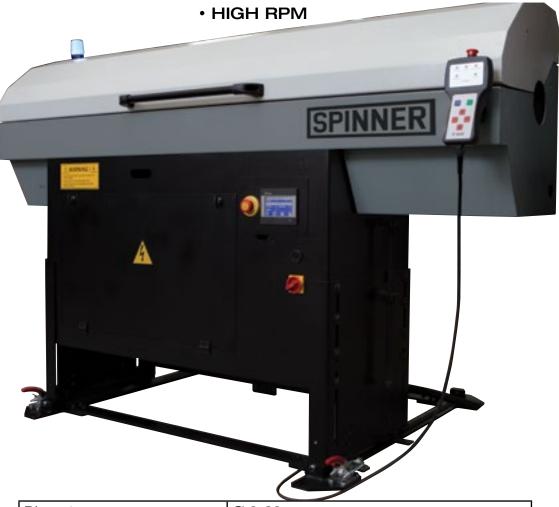

## **AUTOMATIC SHORT BARFEEDER**

- LESS WORKING SPACE
- BIG DIAMETER

| Diameter           | Ø 6-80 mm                                                                |
|--------------------|--------------------------------------------------------------------------|
| Bar length         | 150 - 1500 mm (max.spindle length)<br>150 - 1200 mm (max.spindle length) |
| Loading            | Rear loading rack                                                        |
| Loading capacity   | 650 mm (65 pcs / 10 mm)                                                  |
| Headstock type     | Fixed                                                                    |
| X axis retraction  | 500 mm                                                                   |
| Motor              | Servo                                                                    |
| Bar loading system | Automatic                                                                |

With the V type channel system suitable for every diameter, the bars move smoothly without being damaged. The short remrants can be loaded.

The beacon lamp is used to remotely observe the operating, it has user friendly touch screen.