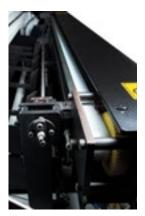

Because of whole barstock is returned in spindle, there is no vibration risk. Thus, the machining can be done in required rpm.

Thanks to the servo motor, material positioning is accurate. It does not hit turret and stopper.

With the V type channel system suitable for every diameter, the bars move smoothly without being damaged. The short remrants can be loaded.

The beacon lamp is used to remotely observe the operating, it has user friendly touch screen.